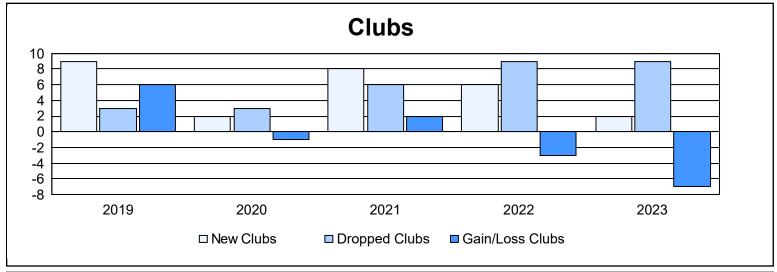

District 352 As of June 2023 Cumulative

| Year      | New<br>Clubs | Dropped<br>Clubs | Gain/<br>Loss<br>Clubs | New<br>Members | Charter<br>Members | Reinstate<br>Members | Transfer<br>Members | Total<br>Member<br>Added | Total<br>Members<br>Dropped | Gain/<br>Loss<br>Members |
|-----------|--------------|------------------|------------------------|----------------|--------------------|----------------------|---------------------|--------------------------|-----------------------------|--------------------------|
| 2018-2019 | 9            | 3                | 6                      | 269            | 335                | 57                   | 31                  | 692                      | 674                         | 18                       |
| 2019-2020 | 2            | 3                | -1                     | 131            | 77                 | 18                   | 14                  | 240                      | 399                         | -159                     |
| 2020-2021 | 8            | 6                | 2                      | 132            | 225                | 12                   | 8                   | 377                      | 376                         | 1                        |
| 2021-2022 | 6            | 9                | -3                     | 233            | 236                | 20                   | 12                  | 501                      | 582                         | -81                      |
| 2022-2023 | 2            | 9                | -7                     | 196            | 72                 | 40                   | 24                  | 332                      | 500                         | -168                     |
| Average   | 5            | 6                | -1                     | 192            | 189                | 29                   | 18                  | 428                      | 506                         | -78                      |