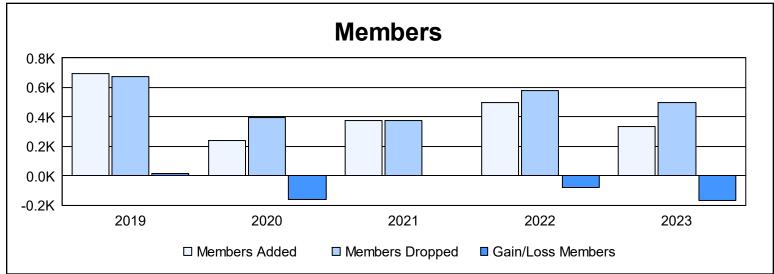

District 352 As of June 2023 Cumulative

| Year      | New<br>Clubs | Dropped<br>Clubs | Gain/<br>Loss<br>Clubs | New<br>Members | Charter<br>Members | Reinstate<br>Members | Transfer<br>Members | Total<br>Member<br>Added | Total<br>Members<br>Dropped | Gain/<br>Loss<br>Members |
|-----------|--------------|------------------|------------------------|----------------|--------------------|----------------------|---------------------|--------------------------|-----------------------------|--------------------------|
| 2018-2019 | 9            | 3                | 6                      | 269            | 335                | 57                   | 31                  | 692                      | 674                         | 18                       |
| 2019-2020 | 2            | 3                | -1                     | 131            | 77                 | 18                   | 14                  | 240                      | 399                         | -159                     |
| 2020-2021 | 8            | 6                | 2                      | 132            | 225                | 12                   | 8                   | 377                      | 376                         | 1                        |
| 2021-2022 | 6            | 9                | -3                     | 233            | 236                | 20                   | 12                  | 501                      | 582                         | -81                      |
| 2022-2023 | 2            | 9                | -7                     | 196            | 72                 | 40                   | 24                  | 332                      | 500                         | -168                     |
| Average   | 5            | 6                | -1                     | 192            | 189                | 29                   | 18                  | 428                      | 506                         | -78                      |